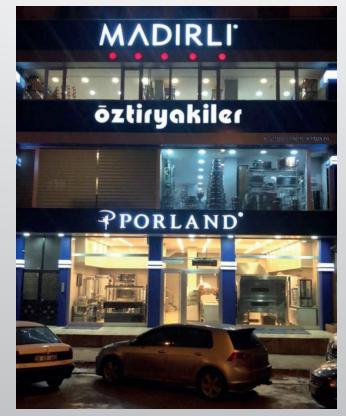

### **İSTANBUL SHOWROOM**

The Istanbul Showroom is located in İstoç.

It has 4 floors and covers an area of approximately 600 m<sup>2</sup>.

At our Istanbul showroom, we showcase countertop equipment, including coffee machine stands from Porland, Bonna, Güral Porselen, Paşabahçe, La Cimbali, and Simonelli, as well as all the productsfrom our existing dealerships under the concept of "Living Kitchen."

İSTANBUL SHOWROOM İstoç 1. Ada 2418 Sokak No:31 Bağcılar/İSTANBUL 90 212 659 77 25